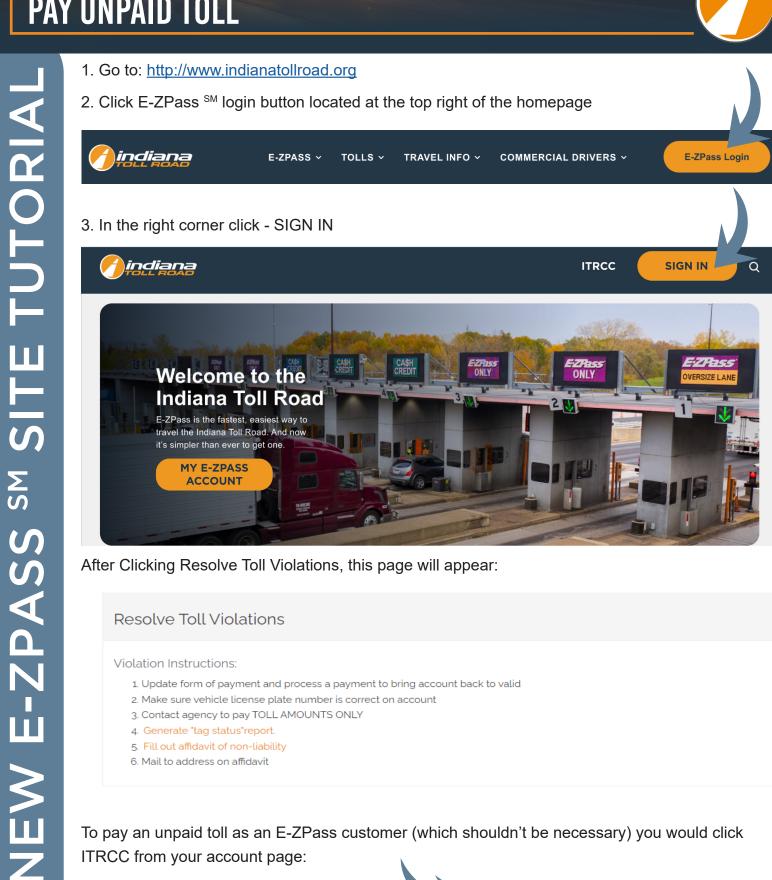

# **PAY UNPAID TOLL**

After Clicking Resolve Toll Violations, this page will appear:

## **Resolve Toll Violations**

Violation Instructions:

- 1. Update form of payment and process a payment to bring account back to valid
- 2. Make sure vehicle license plate number is correct on account
- 3. Contact agency to pay TOLL AMOUNTS ONLY
- 4. Generate "tag status" report.
- 5. Fill out affidavit of non-liability
- 6. Mail to address on affidavit

To pay an unpaid toll as an E-ZPass customer (which shouldn't be necessary) you would click ITRCC from your account page:

ndiana

- If you know your ticket number select I have my ticket number
- 2. Enter your ticket number in the box provided
- 3. Click NEXT