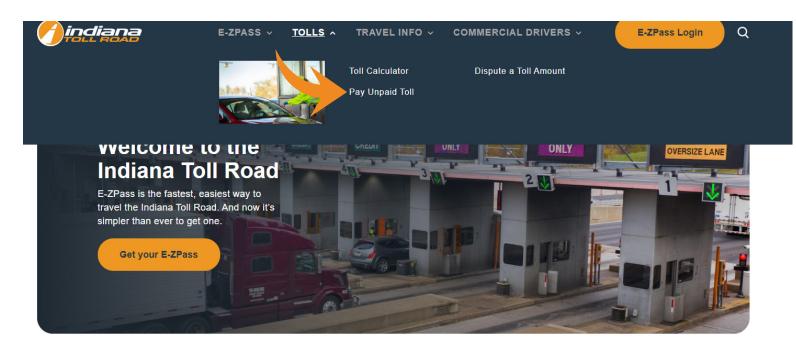

To pay an unpaid toll as an E-ZPass customer (which shouldn't be necessary) you would click ITRCC from your account page:

ndiana

- If you know your ticket number select I have my ticket number
- 2. Enter your ticket number in the box provided
- 3. Click NEXT