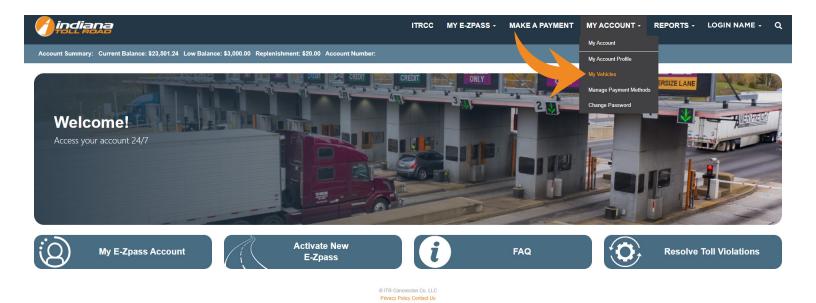

rd:

|                      | 3                                          | ITRCC | ۹ | SIGN IN |
|----------------------|--------------------------------------------|-------|---|---------|
| Sign in New Cus      | tomer Redeem Invitation From Customer Care |       |   |         |
| Sign-In With Your Er | nail Address                               |       |   |         |
| * Email              |                                            |       |   |         |
| * Password           |                                            |       |   |         |
|                      | Remember me?                               |       |   |         |
|                      | SIGN IN FORGOT YOUR PASSWORD?              |       |   |         |



### On the top menu under MY ACCOUNT click MY VEHICLES



#### On this screen you can:

- 1. View active vehicles All active vehicles are displayed when the page loads
- 2. View Inactive vehicles To view inactive vehicles use the drop-down arrow next to ACTIVE VEHICLES
- 3. Add a new vehicle To add a new vehicle click ADD VEHICLE
- 4. Enter your vehicle information:
  - a. License Plate Number
  - b. State
  - c. Year
  - d. Make
  - e. Model
  - f. Number of Axles: Look at the vehicle and its trailer from the side. Count one axle for each wheel you see (a double wheel counts as a single wheel)
  - g. Search for your Primary Transponder Number. If no number displays in the search move to the next step
  - h. Click ADD VEHICLE
  - i. Your new vehicle now displays as active



#### Home > Account Management > My Vehicles

| Menu